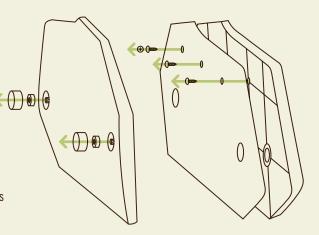

## Thank you for your purchase of a set of custom wood side panels.

- 1 Unscrew chrome nuts on the sides of the original side panels x4
- 2 Use the 13 mm socket wrench to remove the brass nuts x4
- **Q** Remove original side panels x2
- Remove 3 small stainless steel screws on the back of the original side panels x2
- **5** Remove stainless steel side panel inserts x2
- 6 Replace stainless steel side panel inserts on wood panels and tighten the 3 stainless steel screws to secure x2
- 7 Install wood side panels and secure with brass nut followed by the chrome exterior nut x2